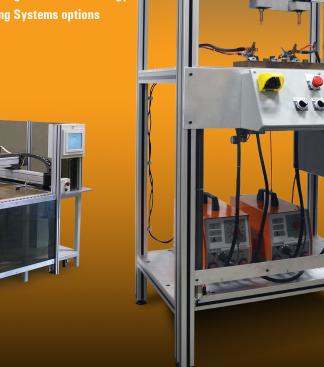

## **Efficiency through Automation**

eystone offers a wide range of semi and fully automated stud welding solutions customized for your specific pplication. Our welding automation provides competitive advantages such as higher quality & repeatability acreased capacity and higher productivity all of which help reduce your manufacturing costs.

- > Time Savings Welds up to 40 studs per minute
- Accurate, Precise and Repeatable
- Capacitor Discharge & Drawn Arc Stud Welding Systems
- Durable and Dependable
- ▶ Keystone's Auto Feed Quality Studs Ensure Weld Quality & Feeding Consistency

## Keystone's Production Equipment features:

- ▶ Servo Motor Driven, X, Y and Z Axis
- ► Quick Traverse Speeds
- ► Fast Weld Speeds
- Simple Programming Featuring K-Stud<sup>®</sup> Technology
- Multiple Weld Head / Feeding Systems options
- Pick and Place components